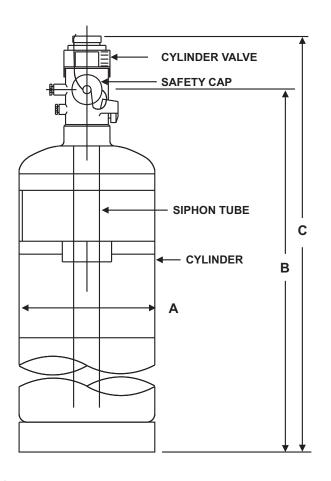

#### ORDER INFORMATION

| Part Number   | Cylinder<br>Size | Dimensions |           |           |
|---------------|------------------|------------|-----------|-----------|
|               |                  | Α          | В         | С         |
| 45-550010-001 | 10 lb.           | 7.07 in.   | 13.34 in. | 17.38 in. |
| 45-550020-001 | 20 lb.           | 7.07 in.   | 21.01 in. | 25.06 in. |
| 45-550040-001 | 40 lb.           | 9 in.      | 22.80 in. | 28.85 in. |
| 45-550070-001 | 70 lb.           | 9 in.      | 34.87 in. | 38.75 in. |

## Notes:

- The safety cap must be installed on the valve outlet at all times, except when the cylinders are connected to the system piping, or being filled. The safety cap must not be removed from its chain.
- 2. See K-45-0513 for additional information.
- 3. Cylinders are vertical mount only.