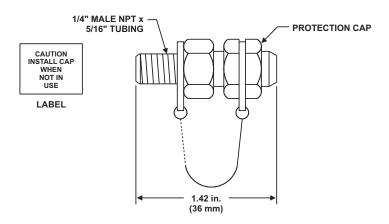

#### **FEATURES**

UL Listed, ULC Listed, and FM Approved for use with the systems listed in the Table, "COMPATIBIITY" below.

P/N: 82-844895-000

#### **MATERIALS**

Adapter and Cap: Brass Chain: Stainless Steel

Label: Mylar